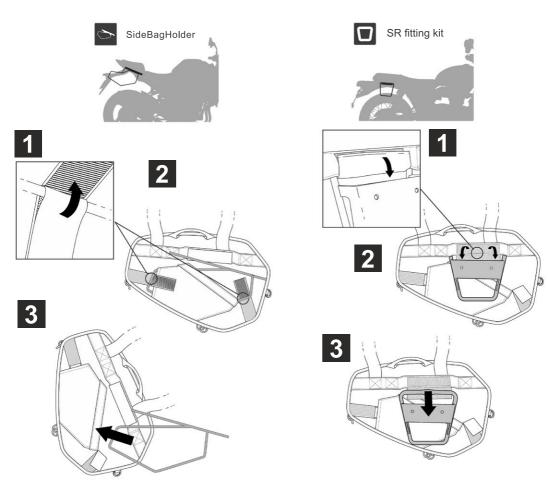

SR and SE fittings works as stoppers, to prevent the bags from moving inward on the motorcycle. They must never used alone, the straps and velcros system must always be used together.

ASSEMBLY

SideBagHolder

UNIVERSAL INSTALLATION

#### UNIVERSAL INSTALLATION

RAIN COVER Included

SIDE BAG HOLDER Sold separately

SECURITY STRAPS

Included

DISTANC

BIKE COMPATIBILITY

Check bike compatibility on the shad.es website