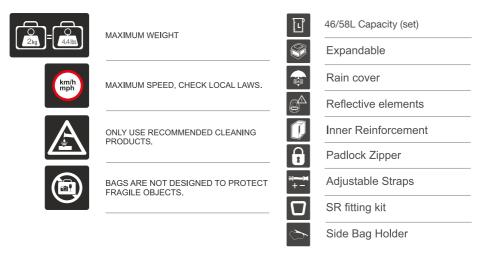

Do not use Shad carriers and accessories for purposes other than those for which they were designed.

Do not exceed their carrying capacity. Failure to follow these guidelines or the product's instructions will void the warranty.

Prolonged exposure to the elements might discolor fabrics and wear away plastic components.

Make sure that loads are evenly distributed inside the cargo box or bag.

Waterproof zippers and rain covers do not guarantee that the bag is totally waterproof.

SR and SE fittings works as stoppers, to prevent the bags from moving inward on the motorcycle. They must never used alone, the straps and velcros system must always be used together.

ASSEMBLY

SideBagHolder