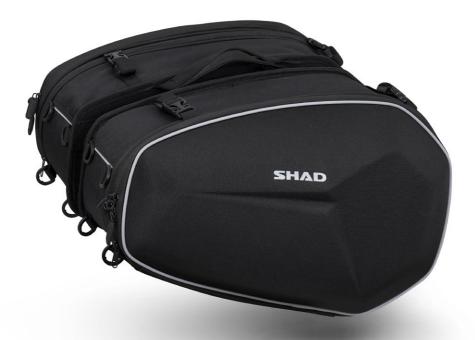

SR and SE fittings works as stoppers, to prevent the bags from moving inward on the motorcycle. They must never used alone, the straps and velcros system must always be used together.

ASSEMBLY

SideBagHolder