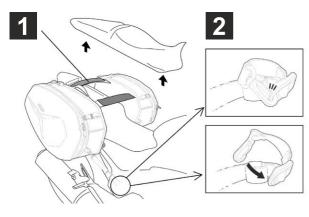

SR and SE fittings works as stoppers, to prevent the bags from moving inward on the motorcycle. They must never used alone, the straps and velcros system must always be used together.

ASSEMBLY

SideBagHolder