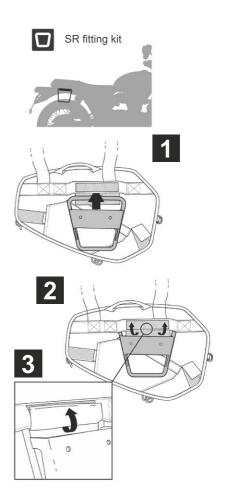

SR and SE fittings works as stoppers, to prevent the bags from moving inward on the motorcycle. They must never used alone, the straps and velcros system must always be used together.

ASSEMBLY

SideBagHolder

UNIVERSAL INSTALLATION

#### UNIVERSAL INSTALLATION

RAIN COVER Included

SIDE BAG HOLDER Sold separately

SECURITY STRAPS

Included

DISTANC

BIKE COMPATIBILITY

Check bike compatibility on the shad.es website