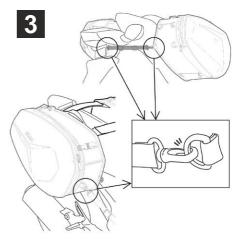

SR and SE fittings works as stoppers, to prevent the bags from moving inward on the motorcycle. They must never used alone, the straps and velcros system must always be used together.

ASSEMBLY

SideBagHolder

UNIVERSAL INSTALLATION

#### UNIVERSAL INSTALLATION

RAIN COVER Included

SIDE BAG HOLDER Sold separately

SECURITY STRAPS

Included

DISTANC

BIKE COMPATIBILITY

Check bike compatibility on the shad.es website