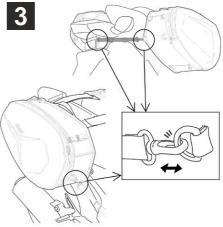

SR and SE fittings works as stoppers, to prevent the bags from moving inward on the motorcycle. They must never used alone, the straps and velcros system must always be used together.

ASSEMBLY

SideBagHolder