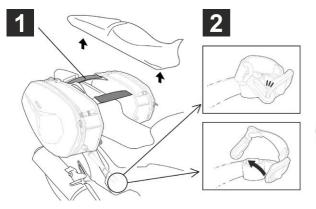

UNIVERSAL INSTALLATION

#### UNIVERSAL INSTALLATION

RAIN COVER Included

SIDE BAG HOLDER Sold separately

SECURITY STRAPS

Included

DISTANC

BIKE COMPATIBILITY

Check bike compatibility on the shad.es website